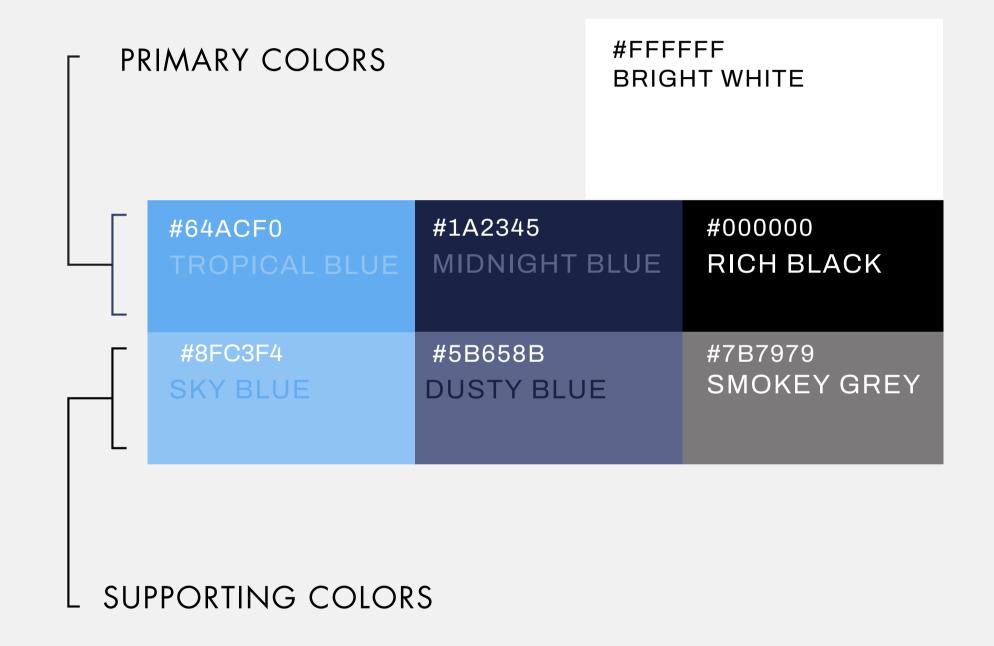

#### THE COLOR

Our People Your Advantage

Top Coat Painting's brand colors prominently feature dark blues and whites, reflecting their commitment to professionalism and quality. The dark blue conveys trust and reliability, while the white accents symbolize cleanliness and precision. This color scheme aligns with their dedication to delivering meticulous painting services that transform spaces with care and expertise.

#### COLOR PALLET