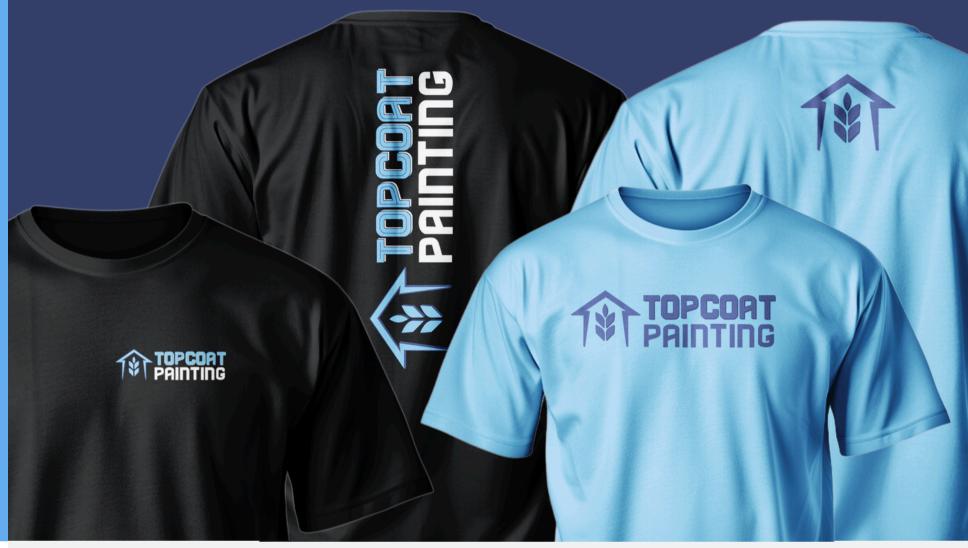

raftsmanship and attention to detail across various projects. The "Past Projects" section showcases transformations such as full residential repaints, cabinet restorations, and commercial warehouse repaints, highlighting their versatility and expertise. This visual documentation aligns with their commitment to delivering high-quality painting services that meet each client's unique vision.



#### IMAGERY STYLE

#### Our People Your Advantage

Top Coat Painting's imagery style highlights the quality and precision they bring to each project, with carefully curated photos of completed work that showcase their skill and craftsmanship. The imagery style effectively communicates the brand's commitment to delivering exceptional results and bring to life the unique visions of their clients.









TOPCOAT PAINTING



PAINTING





## ADVERTISMENT MOCKUPS